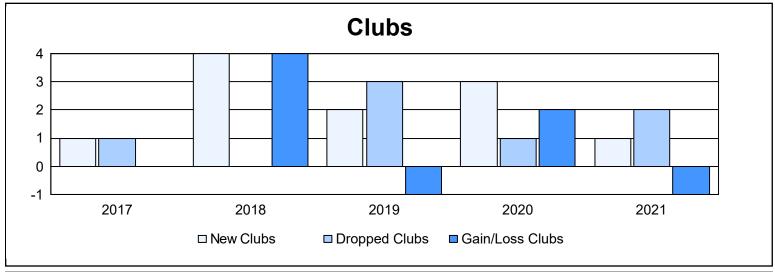

District 300D2 As of June 2021 Cumulative

| Year      | New<br>Clubs | Dropped<br>Clubs | Gain/<br>Loss<br>Clubs | New<br>Members | Charter<br>Members | Reinstate<br>Members | Transfer<br>Members | Total<br>Member<br>Added | Total<br>Members<br>Dropped | Gain/<br>Loss<br>Members |
|-----------|--------------|------------------|------------------------|----------------|--------------------|----------------------|---------------------|--------------------------|-----------------------------|--------------------------|
| 2016-2017 | 1            | 1                | 0                      | 317            | 38                 | 22                   | 28                  | 405                      | 397                         | 8                        |
| 2017-2018 | 4            | 0                | 4                      | 365            | 140                | 10                   | 19                  | 534                      | 458                         | 76                       |
| 2018-2019 | 2            | 3                | -1                     | 292            | 67                 | 33                   | 19                  | 411                      | 613                         | -202                     |
| 2019-2020 | 3            | 1                | 2                      | 343            | 110                | 47                   | 14                  | 514                      | 466                         | 48                       |
| 2020-2021 | 1            | 2                | -1                     | 310            | 45                 | 19                   | 11                  | 385                      | 423                         | -38                      |
| Average   | 2            | 1                | 1                      | 325            | 80                 | 26                   | 18                  | 450                      | 471                         | -22                      |